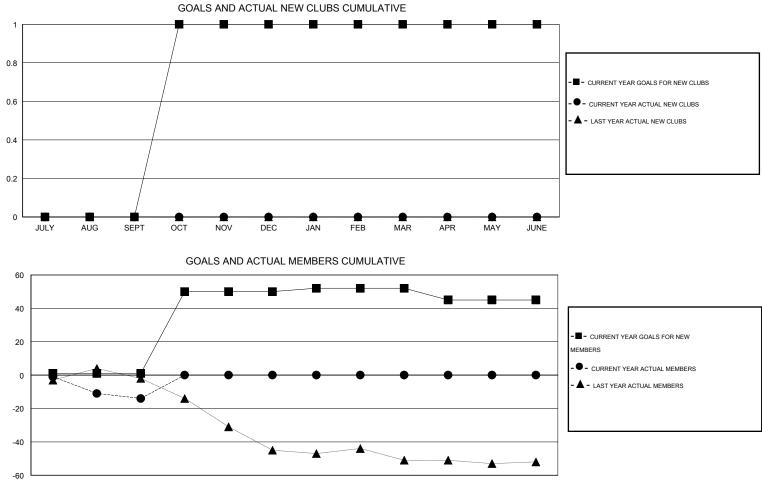

## LOCATION ALBERTA

 $\mathsf{GMT} \: \mathsf{CA} \: 2$ 

|                            |                  | Clubs             |                  |                  | Members                    |                    |                                     |                    |                  |  |
|----------------------------|------------------|-------------------|------------------|------------------|----------------------------|--------------------|-------------------------------------|--------------------|------------------|--|
|                            | RESU             | LTS FOR 2014-2015 |                  |                  | RESULTS FOR 2014-2015      |                    |                                     |                    |                  |  |
| QUARTER                    | NEW CLUB<br>GOAL | NEW CLUBS         | DROPPED<br>CLUBS | NET<br>GAIN/LOSS | QUARTER                    | NEW MEMBER<br>GOAL | CHARTER AND<br>NEW MEMBERS<br>ADDED | DROPPED<br>MEMBERS | NET<br>GAIN/LOSS |  |
| JULY/AUG/SEPT              | 0                | 0                 | 0                | 0                | JULY/AUG/SEPT              | 1                  | 11                                  | 25                 | -14              |  |
| OCT/NOV/DEC<br>JAN/FEB/MAR | 1<br>0           | 0<br>0            | 0<br>0           | 0<br>0           | OCT/NOV/DEC<br>JAN/FEB/MAR | 49<br>2            | 0<br>0                              | 0<br>0             | 0                |  |
| APR/MAY/JUNE               | 0                | 0                 | 0                | 0                | APR/MAY/JUNE               | -7                 | 0                                   | 0                  | 0                |  |

JULY AUG SEPT OCT NOV DEC JAN FEB MAR APR MAY JUNE

| DROPPED CLUBS: 0 |    | 9 CLUBS OF 54 ADDED 1 OR MORE | GENDER DISTRIBUTION   |              |     |
|------------------|----|-------------------------------|-----------------------|--------------|-----|
|                  |    | NEW MEMBERS                   | MALE                  | 687 (59.38%) |     |
| DROPPED MEMBERS  |    |                               | FEMALE                | 470 (40.62%) |     |
| DECEASED         | 5  | CLICK HERE FOR HEALTH         |                       |              | 269 |
| CLUB CANCELLED   | 0  | ASSESSMENT DATA               | FAMILY UNIT MEMBERS   | •            | 129 |
| OTHER            | 20 |                               | HEAD OF HOUSEHOLD     |              |     |
| TOTAL            | 25 |                               | NON-HEAD OF HOUSEHOLD |              |     |
|                  |    |                               |                       |              |     |